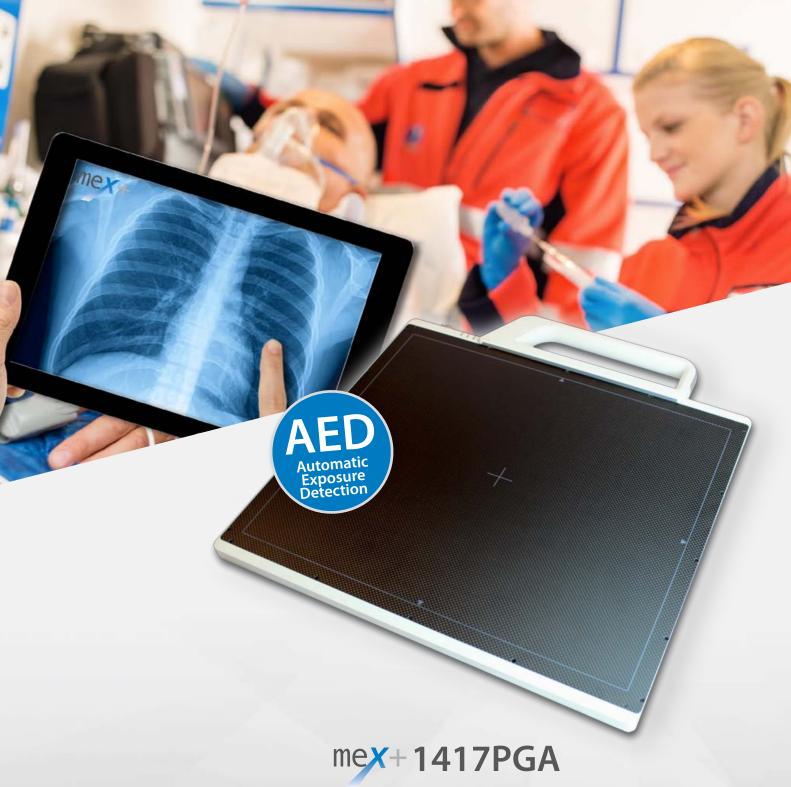

The most universal digital image processing unit

- Ultra thin (15,9 mm) DR flat panel detector with Automatic Exposure Detection
- No interface work needed, easy integration with any X-ray system
- Superb-crystal image resolution and fast acquisition time within 7 Seconds
- Universal system suitable as stationary and mobile solution
- Large imaging area (36 cm x 43 cm) for all general radiographic exams
- Removable handle for flexible use