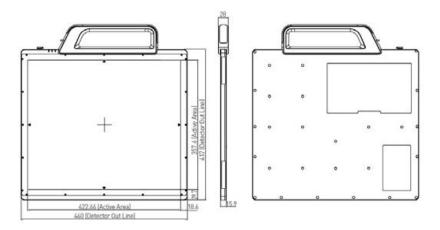

## **Dimensions**

## **Specifications**

| Sensor Type        | Amorphous Silicon with TFT |  |  |
|--------------------|----------------------------|--|--|
| X-ray Converter    | Gadox Gd₂O₂S:Td            |  |  |
| Dimensons          | 460 x 417 x 15,9 mm        |  |  |
| Acitve Pixel Array | 358 x 423 mm               |  |  |
| Weight             | 3,6 kg (with handle bar)   |  |  |
| Pixel Pitch        | 127μ                       |  |  |
| Resolution         | 3,9 lp/mm                  |  |  |
| A / D Converter    | 14 bit                     |  |  |
| Pixel Matrix       | 3368 x 2756 pixels         |  |  |