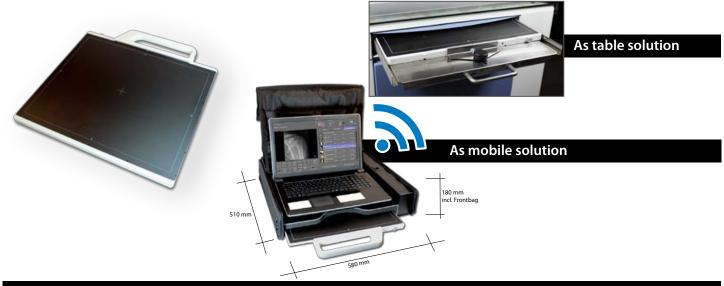

The most universal digital image processing unit



- Ultra thin (15,9 mm) DR flat panel detector with Automatic Exposure Detection
- No interface work needed, easy integration with any X-ray system
- Superb-crystal image resolution and fast acquisition time within 7 Seconds
- Universal system suitable as stationary and mobile solution
- Large imaging area (36 cm x 43 cm) for all general radiographic exams
- Removable handle for flexible use

## Application possibilities meX+1417PGA



## meX+ Image Acquisition Software

- · Simple and perfect images at all time
- Integrated automatic image optimization
- Touchscreen function for easy operating
- Fully integrated radiographic positioning guide
- Bones and soft tissue in one image
- Including Patient CD and DICOM Send function
- Adaption of almost every language possible
- Modern graphical user interface
- Safe and fast registration of emergency patients
- Entry of recurring examination procedures as macros



## **Dimensions**



## **Specifications**

| Sensor Type        | Amorphous Silicon with TFT |  |  |
|--------------------|----------------------------|--|--|
| X-ray Converter    | Gadox Gd₂O₂S:Td            |  |  |
| Dimensons          | 460 x 417 x 15,9 mm        |  |  |
| Acitve Pixel Array | 358 x 423 mm